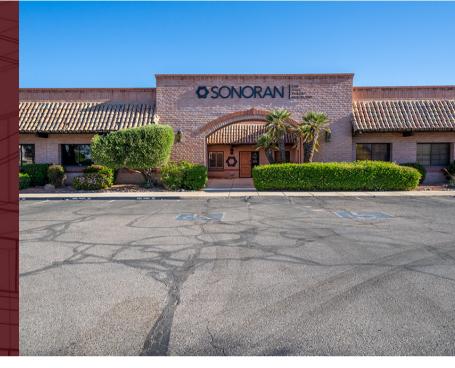

#### **PROPERTY OVERVIEW**

Vast Commercial is pleased to offer just under 1,600 square feet of built-out dental space for lease at 3320 North Campbell Avenue, Suite 100 in Tucson. The property is a masonry office building located on Campbell Avenue, between Fort Lowell Road and Prince Road. It is located between The University of Arizona and the Catalina Foothills. Covered parking is available. Building features a tile roof and interior courtyard entrance.