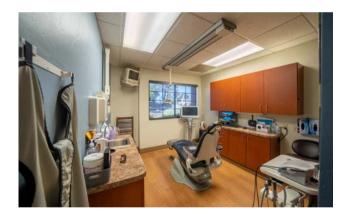

#### **PROPERTY OVERVIEW**

Vast Commercial is pleased to offer just under 1,600 square feet of built-out dental space for lease at 3320 North Campbell Avenue, Suite 100 in Tucson. The property is a masonry office building located on Campbell Avenue, between Fort Lowell Road and Prince Road. It is located between The University of Arizona and the Catalina Foothills. Covered parking is available. Building features a tile roof and interior courtyard entrance.

#### **PROPERTY HIGHLIGHTS**

1,578 SF

Built-out dental space

| $\cap$ | $\bigcirc$ | $\mathbf{O}$ |
|--------|------------|--------------|
|        | $\searrow$ |              |
| Ы      | //         | Ъ            |