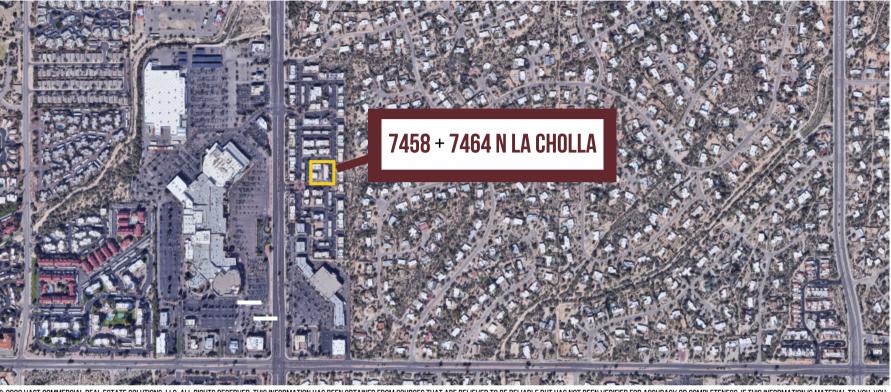

## **NEIGHBORHOOD - AERIAL VIEW**

© 2020 VAST COMMERCIAL REAL ESTATE SOLUTIONS, LLC. ALL RIGHTS RESERVED. THIS INFORMATION HAS BEEN OBTAINED FROM SOURCES THAT ARE BELIEVED TO BE RELIABLE BUT HAS NOT BEEN VERIFIED FOR ACCURACY OR COMPLETENESS. IF THIS INFORMATION IS MATERIAL TO YOU, YOU ARE ADVISED TO VERIFY ALL INFORMATION INDEPENDENTLY; ANY RELIANCE ON THIS INFORMATION IS SOLELY AT YOUR OWN RISK.

#### **LOCATION / SITE**

7458 N La Cholla Blvd 7464 N La Cholla Blvd La Cholla Corporate Center Tucson, AZ 85741

The property site is located on the east side of La Cholla Blvd, just north of Ina Road in the city of Tucson, AZ.