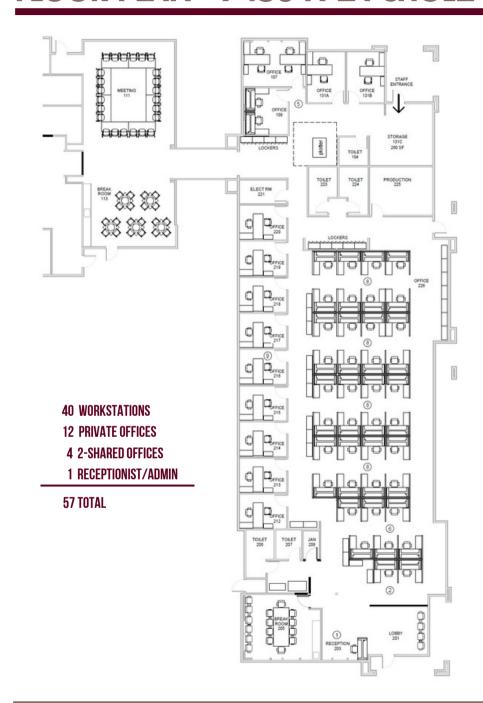

D TO BE RELIABLE BUT HAS NOT BEEN VERIFIED FOR ACCURACY OR COMPLETENESS. IF THIS INFORMATION IS MATERIAL TO YOU, YOU ARE ADVISED TO VERIFY ALL INFORMATION INDEPENDENTLY; ANY RELIANCE ON THIS INFORMATION IS SOLELY AT YOUR OWN RISK.





REAL ESTATE SOLUTIONS

## **AMENITIES MAP**



7458 + 7464 N La Cholla Blvd

#### RETAIL + GROCERY

- 1 Foothills Mall
- 2 Albertson's
- 3 Walmart Supercenter
- 4 Barnes & Noble
- 5 buybuy Baby

#### DINING

- 1 Craft Republic
- Outback Steakhouse
- 3 Tamarind
- 4 Whiskey Roads
- 5 Starbucks
- 6 Wildflower: New American Cuisine

#### SERVICES + ENTERTAINMENT

- 1 AMC Foothills 15
- 2 PNC Bank
- 3 Bank of America
- 4 Omni Tucson National Resort
- 5 Tohono Chul | Gardens, Galleries, and Bistro

Walgreens

Market

Whole Foods

## FLOOR PLAN - 7458 N LA CHOLLA









## FLOOR PLAN - 7464 N LA CHOLLA\*



\*Currently leased through October 31, 2025



## **PHOTOS**