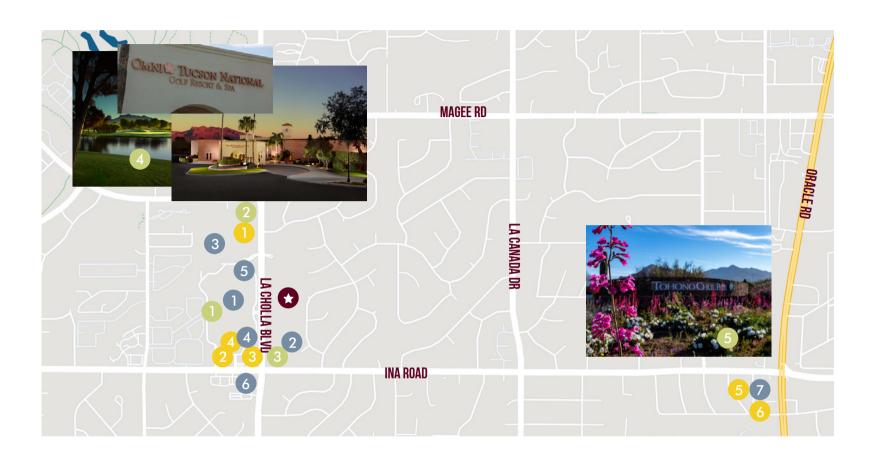

## **AMENITIES MAP**

7458 + 7464 N La Cholla Blvd

#### RETAIL + GROCERY

- 1 Foothills Mall
- 2 Albertson's
- 3 Walmart Supercenter
- 4 Barnes & Noble
- 5 buybuy Baby

#### DINING

- 1 Craft Republic
- Outback Steakhouse
- 3 Tamarind
- 4 Whiskey Roads
- 5 Starbucks
- 6 Wildflower: New American Cuisine

#### SERVICES + ENTERTAINMENT

- 1 AMC Foothills 15
- 2 PNC Bank
- 3 Bank of America
- 4 Omni Tucson National Resort
- 5 Tohono Chul | Gardens, Galleries, and Bistro

Walgreens

Market

Whole Foods