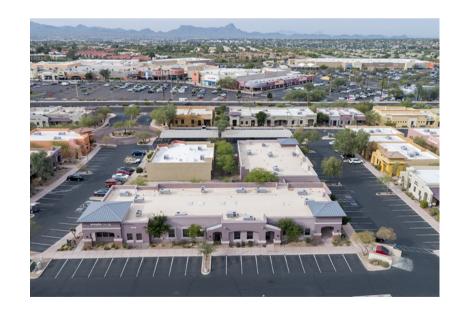

othills Mall, and is less than 10 minutes off the I-10 Freeway. Plentiful surface and covered parking is available.

This offering provides the opportunity for an owner user to occupy almost 10,000 SF of recently updated Class A office space, while earning passive income from the adjacent 4,821 SF space that is leased through October 31, 2025. If desired, the entire space could be combined for 14,695 total SF.

| Offering Summary  |                         |
|-------------------|-------------------------|
| Total Square Feet | 14,695                  |
| 7458 N La Cholla  | 9,874 SF - Vacant       |
| 7464 N La Cholla  | 4,821 SF - Leased       |
| Tenant            | Bowman Consulting Group |
| Lease Rate/Type   | \$19.10/SF - NNN        |
| Lease Expiration  | October 31, 2025        |



REAL ESTATE SOLUTIONS

### PROPERTY DESCRIPTION



#### **LOCATION / SITE**

7458 N La Cholla Blvd 7464 N La Cholla Blvd La Cholla Corporate Center Tucson, AZ 85741

The property site is located on the east side of La Cholla Blvd, just north of Ina Road in the city of Tucson, AZ.

Parcel Nos.

7458: 225-45-110A 7464: 225-45-107A



#### **TRAFFIC COUNTS**

N. La Cholla Blvd 25,705 CPD (2021)
 S. Ina Rd 24,795 CPD (2021)
 (Source: Pima Association of Governments (PAG))



#### **ACCESS**

Access points into the building site include three (3) entrances (one signaled) from La Cholla Blvd.



#### **CONSTRUCTION / ZONING**

7458 N La Cholla Blvd was built in 2007.

7464 N La Cholla Blvd was built in 2012.

Per Pima County, the subject site(s) are zoned TR.



#### **BUILDING / LAND AREA**