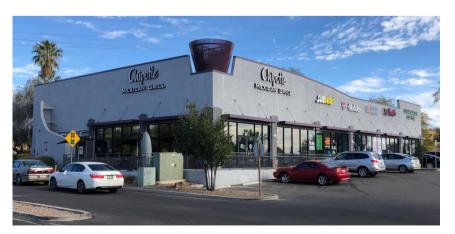

CTION / ZONING**

7458 N La Cholla Blvd was built in 2007.

7464 N La Cholla Blvd was built in 2012.

Per Pima County, the subject site(s) are zoned TR.



#### **BUILDING / LAND AREA**

The subject consists of:

7458: 9,874 SF on .29 acres of land.

7464: 4,821 SF on .20 acres of land.

TOTAL: 14,695 SF on .49 acres of

land.



#### **PARKING**

Surface and covered parking is available.

## **NEIGHBORHOOD - AERIAL VIEW**



© 2020 VAST COMMERCIAL REAL ESTATE SOLUTIONS, LLC. ALL RIGHTS RESERVED. THIS INFORMATION HAS BEEN OBTAINED FROM SOURCES THAT ARE BELIEVED TO BE RELIABLE BUT HAS NOT BEEN VERIFIED FOR ACCURACY OR COMPLETENESS. IF THIS INFORMATION IS MATERIAL TO YOU, YOU ARE ADVISED TO VERIFY ALL INFORMATION INDEPENDENTLY; ANY RELIANCE ON THIS INFORMATION IS SOLELY AT YOUR OWN RISK.





REAL ESTATE SOLUTIONS

## **AMENITIES MAP**



7458 + 7464 N La Cholla Blvd

#### RETAIL + GROCERY

- 1 Foothills Mall
- 2 Albertson's
- 3 Walmart Supercenter
- 4 Barnes & Noble
- 5 buybuy Baby

#### DINING

- 1 Craft Republic
- Outback Steakhouse
- 3 Tamarind
- 4 Whiskey Roads
- 5 Starbucks
- 6 Wildflower: New American Cuisine

#### SERVICES + ENTERTAINMENT

- 1 AMC Foothills 15
- 2 PNC Bank
- 3 Bank of America
- 4 Omni Tucson National Resort
- 5 Tohono Chul | Gardens, Galleries, and Bistro

Walgreens

Market

Whole Foods

## FLOOR PLAN - 7458 N LA CHOLLA









## FLOOR PLAN - 7464 N LA CHOLLA\*



\*Currently leased through October 31, 2025



## **PHOTOS**