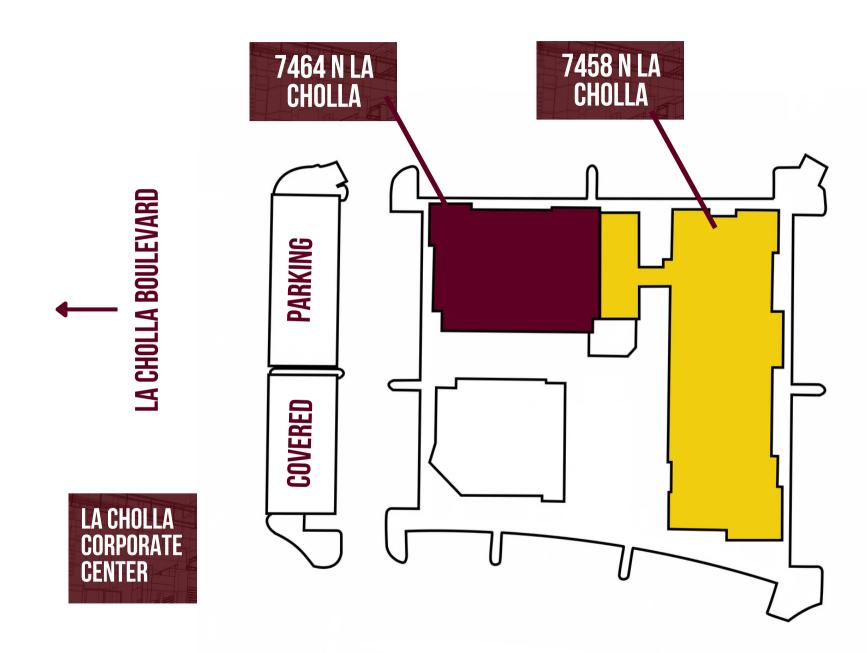

#### **LOCATION / SITE**

7458 N La Cholla Blvd 7464 N La Cholla Blvd La Cholla Corporate Center Tucson, AZ 85741

The property site is located on the east side of La Cholla Blvd, just north of Ina Road in the city of Tucson, AZ.

Parcel Nos.

7458: 225-45-110A 7464: 225-45-107A