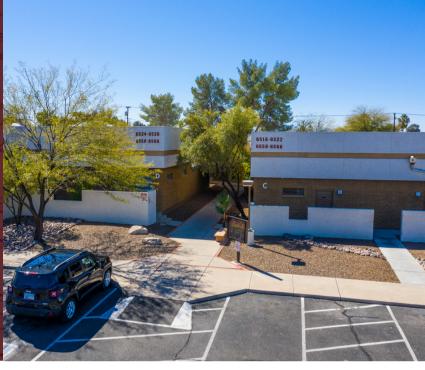

#### **PROPERTY OVERVIEW**

Vast Commercial is pleased to offer a medical office condo for lease at 6524 East Carondelet Drive (San Rafael Medical Center, Building D). San Rafael Medical Center is located on the St. Joseph's Hospital Campus, near Broadway Blvd and Wilmot Road, within walking distance of various retail and restaurant amenities. The 1,488 square foot space features an efficient floor plan, with four plumbed exam rooms, two restrooms, and three building entrances. Two covered parking spaces are included.

#### PROPERTY HIGHLIGHTS

1,488 SF

Medical Office Condo

Located on St. Joseph's Hospital Campus

Modified Gross Leases