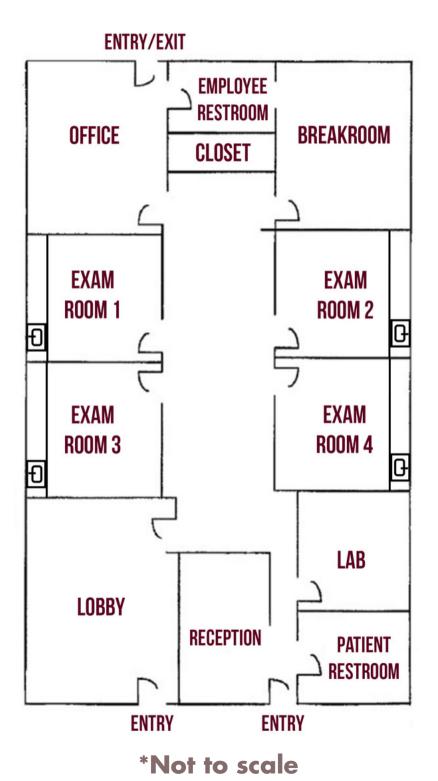

#### **FLOOR PLAN-**

- 1,488SF
- \$2,294/mo (\$18.50/SF)
- Modified Gross Lease
- Two Restrooms
- 4 Plumbed Exam Rooms
- Plumbed Lab
- Plumbed Breakroom

N