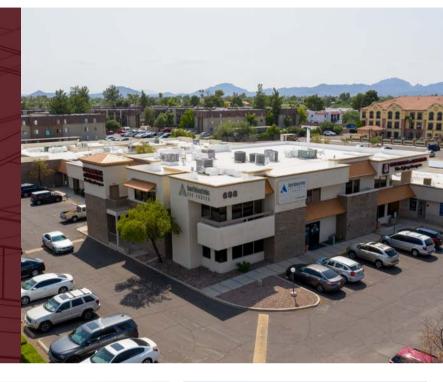

# 698 EAST WETMORE ROAD

\$3,820/MO

### PROPERTY OVERVIEW

Vast Commercial is pleased to offer office/medical office space for lease at 698 East Wetmore Road (Wetmore Plaza). Wetmore Plaza is located in a prime central Tucson location on the signalized corner of Wetmore and 1st Avenue near Tucson Mall. Covered parking is included, and all suites include access to a gated central courtyard and common area restrooms (located at the E and W bounds of the building).

### PROPERTY HIGHLIGHTS

2,292 SF

Office or Medical Space

Prime central Tucson location on signalized corner

Modified Gross leases with electric included