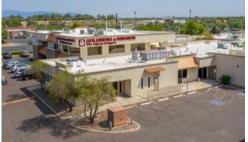

### PROPERTY OVERVIEW

Vast Commercial is pleased to offer office/medical office space for lease at 698 East Wetmore Road (Wetmore Plaza). Wetmore Plaza is located in a prime central Tucson location on the signalized corner of Wetmore and 1st Avenue near Tucson Mall. Covered parking is included, and all suites include access to a gated central courtyard and common area restrooms (located at the E and W bounds of the building).

### PROPERTY HIGHLIGHTS

2,292 SF

Office or Medical Space

Prime central Tucson location on signalized corner

Modified Gross leases with electric included