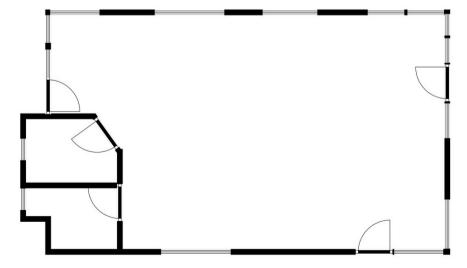

### SITE AND FLOOR PLAN - STE 424

# FIRST AVENUE WELWORE BOY

- Suite 424
- 2,292 SF
- \$3,820/mo (\$20/SF)
- Modified Gross with electric included
- Shell condition
- Space is divisible