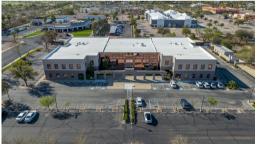

#### PROPERTY OVERVIEW

Vast Commercial Real Estate Solutions is pleased to offer corporate headquarters / office space for lease at 7202 East Rosewood Street in Tucson. This beautiful two-story building is located off Kolb Road between Broadway and Speedway Boulevards in Gateway Center in East Tucson. The property features high-design spaces with tall ceilings, natural light, upgraded finishes, and more. An HVAC chiller serves the entire building. The property is situated in a prime area in the East Tucson submarket. It is surrounded by shopping, restaurants, banks, and other businesses and services, and is located minutes from Park Place Mall, St. Joseph's Hospital, and Tucson Medical Center. Ample surface and covered parking is available.