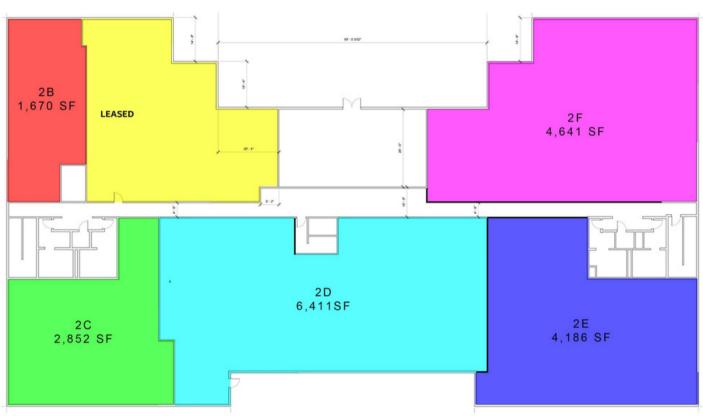

## SITE PLAN AND AVAILABILITY

| Floor | Suite   | Size (SF) | Lease Rate |
|-------|---------|-----------|------------|
| 2     | В       | 1,670     | \$22/SF*   |
| 2     | С       | 2,852     | \$22/SF*   |
| 2     | D       | 6,411     | \$22/SF*   |
| 2     | E       | 4,186     | \$22/SF*   |
| 2     | C, D, E | 13,499    | \$22/SF*   |
| 2     | F       | 4,641     | \$22/SF*   |