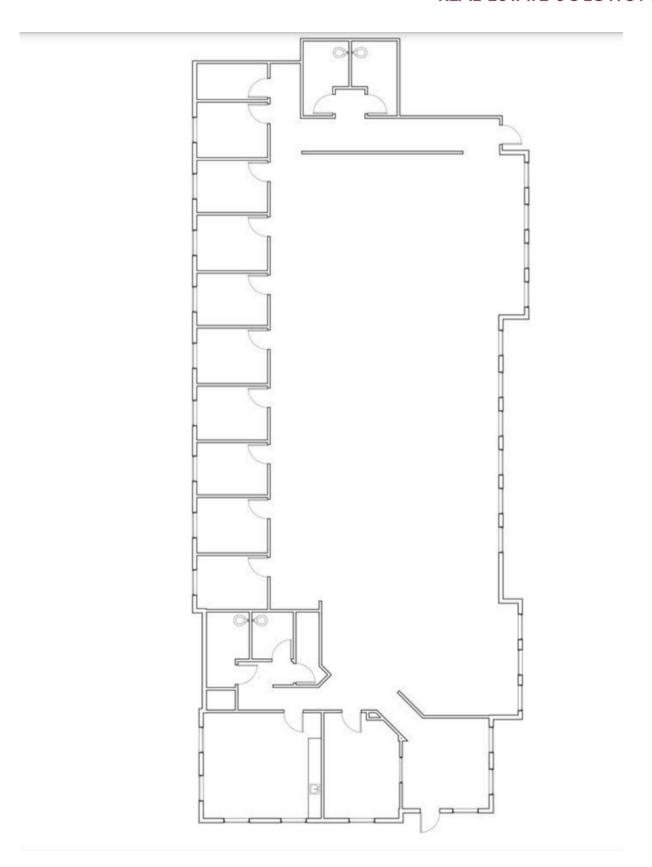

7458 North La Cholla Boulevard for lease. This professional office condo is located within the La Cholla Corporate Center, just north of Ina Road and across the street from Foothills Mall in northwest Tucson. Built in 2007, this property features almost 6,578 square feet of high-design space with tall ceilings, natural light, upgraded finishes, and more. Covered parking is included and ample surface parking is available.square feet of high-design space with tall ceilings, natural light, upgraded finishes, and more. Covered parking is included and ample surface parking is available.

### PROPERTY HIGHLIGHTS



Class A professional office condo



Located within
La Cholla Corporate Center



Ina Rd + La Cholla Blvd



6.578 SF

## **VAST COMMERCIAL**

FLOOR PLAN

**REAL ESTATE SOLUTIONS**