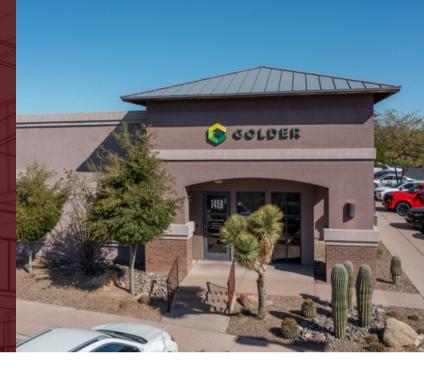

# 7458 NORTH LA CHOLLA BLVD

6,578SF (\$18/SF)

#### **PROPERTY OVERVIEW**

Vast Commercial is pleased to offer 7458 North La Cholla Boulevard for lease. This professional office condo is located within the La Cholla Corporate Center, just north of Ina Road and across the street from Foothills Mall in northwest Tucson. Built in 2007, this property features almost 6,578 square feet of high-design space with tall ceilings, natural light, upgraded finishes, and more. Covered parking is included and ample surface parking is available.square feet of high-design space with tall ceilings, natural light, upgraded finishes, and more. Covered parking is included and ample surface parking is available.

### PROPERTY HIGHLIGHTS

Class A professional office condo

Located within
La Cholla Corporate Center

Ina Rd + La Cholla Blvd

6.578 SF