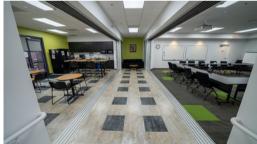

### **PROPERTY OVERVIEW**

Vast Commercial is pleased to offer 7462 North La Cholla Boulevard for lease. This professional office condo is located within the La Cholla Corporate Center, just north of Ina Road and across the street from Foothills Mall in northwest Tucson. This corner suite features 2,821 square feet of high-design space with tall ceilings, natural light, upgraded finishes, and more. Unique large conference and kitchen space with collapsible walls and a private outdoor courtyard. Covered parking is included and ample surface parking is available. square feet of high-design space with tall ceilings, natural light, upgraded finishes, and more. Unique large conference and kitchen space with collapsible walls and a private outdoor courtyard. Covered parking is included and ample surface parking is available.