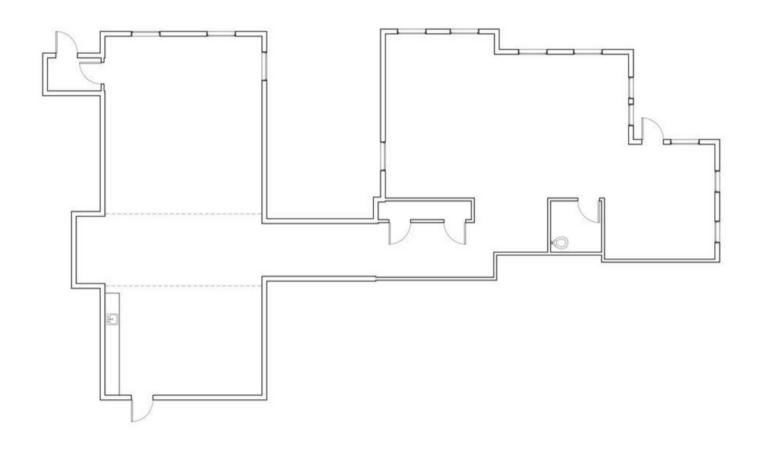

### **PROPERTY OVERVIEW**

Vast Commercial is pleased to offer 7462 North La Cholla Boulevard for lease. This professional office condo is located within the La Cholla Corporate Center, just north of Ina Road and across the street from Foothills Mall in northwest Tucson. This corner suite features 2,821 square feet of high-design space with tall ceilings, natural light, upgraded finishes, and more. Unique large conference and kitchen space with collapsible walls and a private outdoor courtyard. Covered parking is included and ample surface parking is available. square feet of high-design space with tall ceilings, natural light, upgraded finishes, and more. Unique large conference and kitchen space with collapsible walls and a private outdoor courtyard. Covered parking is included and ample surface parking is available.

#### PROPERTY HIGHLIGHTS

Class A professional office condo

Located within
La Cholla Corporate Center

Ina Rd + La Cholla Blvd

2,821SF