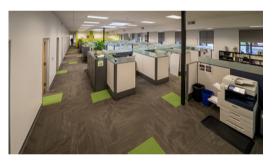

### **PROPERTY OVERVIEW**

Vast Commercial is pleased to offer 7462 North La Cholla Boulevard for lease. This professional office condo is located within the La Cholla Corporate Center, just north of Ina Road and across the street from Foothills Mall in northwest Tucson. This corner suite features 2,821 square feet of high-design space with tall ceilings, natural light, upgraded finishes, and more. Unique large conference and kitchen space with collapsible walls and a private outdoor courtyard. Covered parking is included and ample surface parking is available. square feet of high-design space with tall ceilings, natural light, upgraded finishes, and more. Unique large conference and kitchen space with collapsible walls and a private outdoor courtyard. Covered parking is included and ample surface parking is available.