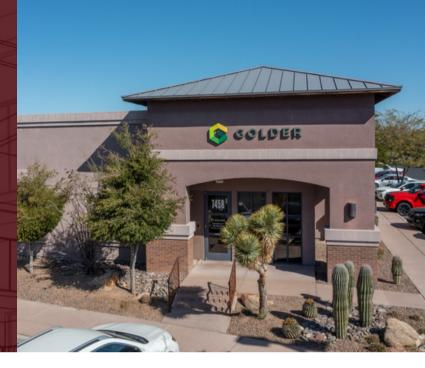

# 7462 NORTH LA CHOLLA BLVD

2,821SF - (\$18/SF)

### **PROPERTY OVERVIEW**

Vast Commercial is pleased to offer 7462 North La Cholla Boulevard for lease. This professional office condo is located within the La Cholla Corporate Center, just north of Ina Road and across the street from Foothills Mall in northwest Tucson. This corner suite features 2,821 square feet of high-design space with tall ceilings, natural light, upgraded finishes, and more. Unique large conference and kitchen space with collapsible walls and a private outdoor courtyard. Covered parking is included and ample surface parking is available. square feet of high-design space with tall ceilings, natural light, upgraded finishes, and more. Unique large conference and kitchen space with collapsible walls and a private outdoor courtyard. Covered parking is included and ample surface parking is available.

#### PROPERTY HIGHLIGHTS

Class A professional office condo

Located within
La Cholla Corporate Center

Ina Rd + La Cholla Blvd

2,821SF