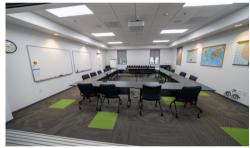

### **PROPERTY OVERVIEW**

Vast Commercial is pleased to offer 7462 North La Cholla Boulevard for lease. This professional office condo is located within the La Cholla Corporate Center, just north of Ina Road and across the street from Foothills Mall in northwest Tucson. This corner suite features 2,821 square feet of high-design space with tall ceilings, natural light, upgraded finishes, and more. Unique large conference and kitchen space with collapsible walls and a private outdoor courtyard. Covered parking is included and ample surface parking is available. square feet of high-design space with tall ceilings, natural light, upgraded finishes, and more. Unique large conference and kitchen space with collapsible walls and a private outdoor courtyard. Covered parking is included and ample surface parking is available.