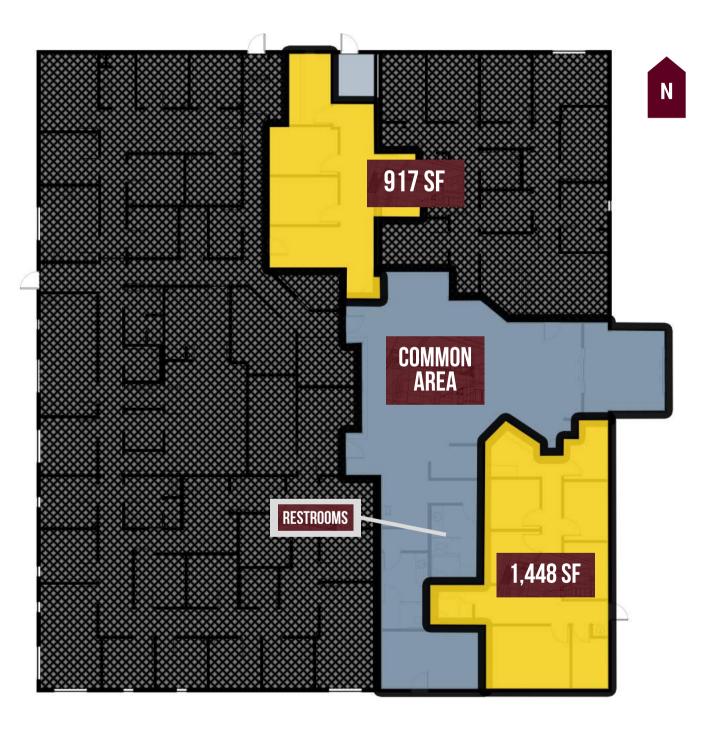

#### **PROPERTY OVERVIEW**

Vast Commercial is pleased to offer medical office space for lease at 850 North Kolb Road. Conveniently situated between Speedway and Broadway Boulevards in East Tucson, this property is located near restaurants and shopping, and is in proximity to both Tucson Medical Center and St. Joseph's Hospital. The 1,448 SF space consists of 6 exam rooms, an ADA restroom and a separate sink. An additional 917 SF space is also available.

### COM (520)

850 N KOLB RD

**FLOOR PLANS** 

## REAL ESTATE SOLUTIONS

- 1,448 RSF
- \$3,017/mo (\$25/SF)
- MFG with electric included

- 917 RSF
- \$1,911/mo (\$25/SF)
- MFG with electric included