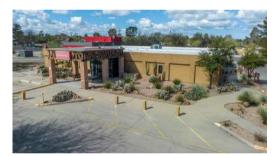

#### **PROPERTY OVERVIEW**

Vast Commercial is pleased to offer medical office space for lease at 850 North Kolb Road. Conveniently situated between Speedway and Broadway Boulevards in East Tucson, this property is located near restaurants and shopping, and is in proximity to both Tucson Medical Center and St. Joseph's Hospital. The 1,448 SF space consists of 6 exam rooms, an ADA restroom and a separate sink. An additional 917 SF space is also available.

#### **PROPERTY HIGHLIGHTS**

917 - 1,448 SF

Medical office space

Eastside location near TMC and St. Joe's Hospital

|   | 9   |
|---|-----|
|   | //  |
| e | i j |

Modified Gross leases with electric included