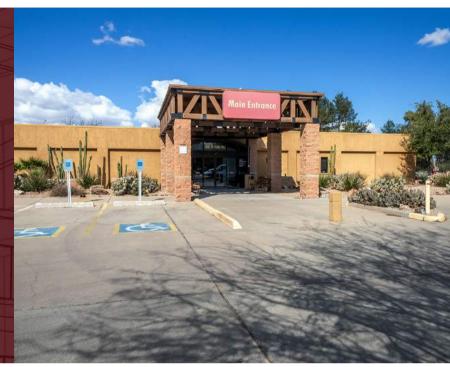

# NOW LEASING: **850 NORTH 850 NORTH 850 NORTH 81,911 - \$3,017/M0**

#### **PROPERTY OVERVIEW**

Vast Commercial is pleased to offer medical office space for lease at 850 North Kolb Road. Conveniently situated between Speedway and Broadway Boulevards in East Tucson, this property is located near restaurants and shopping, and is in proximity to both Tucson Medical Center and St. Joseph's Hospital. The 1,448 SF space consists of 6 exam rooms, an ADA restroom and a separate sink. An additional 917 SF space is also available.